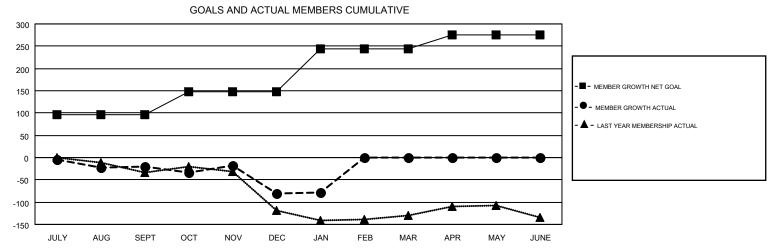

## GMT MONTHLY MEMBERSHIP PROGRESS REPORT

Results as of: 1/31/2019

**LOCATION: GUYANA** 

Multiple District 60

**CARLTON LLOYD** GMT CA 1

|               | Club          | s         |               | Members               |                           |                         |                                                    |  |
|---------------|---------------|-----------|---------------|-----------------------|---------------------------|-------------------------|----------------------------------------------------|--|
|               | RESULTS FOR   | 2018-2019 |               | RESULTS FOR 2018-2019 |                           |                         |                                                    |  |
| QUARTER       | NEW CLUB GOAL | NEW CLUBS | DROPPED CLUBS | QUARTER               | MEMBER GROWTH NET<br>GOAL | MEMBER GROWTH<br>ACTUAL | DROPPED<br>MEMBERS ACTUAL<br>(including transfers) |  |
| JULY/AUG/SEPT | 2             | 1         | 2             | JULY/AUG/SEPT         | 97                        | 75                      | 73                                                 |  |
| OCT/NOV/DEC   | 0             | 0         | 1             | OCT/NOV/DEC           | 50                        | 81                      | 119                                                |  |
| JAN/FEB/MAR   | 2             | 0         | 0             | JAN/FEB/MAR           | 98                        | 18                      | 15                                                 |  |
| APR/MAY/JUNE  | 0             | 0         | 0             | APR/MAY/JUNE          | 30                        | 0                       | 0                                                  |  |