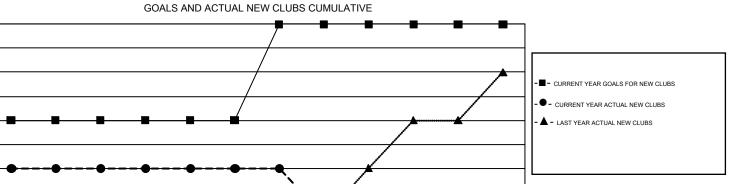

## GMT MONTHLY MEMBERSHIP PROGRESS REPORT

Results as of: 1/31/2019

**LOCATION: GUYANA** 

Multiple District 60

**CARLTON LLOYD** GMT CA 1

|               | Club          | s         |               | Members               |                           |                         |                                                    |  |
|---------------|---------------|-----------|---------------|-----------------------|---------------------------|-------------------------|----------------------------------------------------|--|
|               | RESULTS FOR   | 2018-2019 |               | RESULTS FOR 2018-2019 |                           |                         |                                                    |  |
| QUARTER       | NEW CLUB GOAL | NEW CLUBS | DROPPED CLUBS | QUARTER               | MEMBER GROWTH NET<br>GOAL | MEMBER GROWTH<br>ACTUAL | DROPPED<br>MEMBERS ACTUAL<br>(including transfers) |  |
| JULY/AUG/SEPT | 2             | 1         | 2             | JULY/AUG/SEPT         | 97                        | 75                      | 73                                                 |  |
| OCT/NOV/DEC   | 0             | 0         | 1             | OCT/NOV/DEC           | 50                        | 81                      | 119                                                |  |
| JAN/FEB/MAR   | 2             | 0         | 0             | JAN/FEB/MAR           | 98                        | 18                      | 15                                                 |  |
| APR/MAY/JUNE  | 0             | 0         | 0             | APR/MAY/JUNE          | 30                        | 0                       | 0                                                  |  |